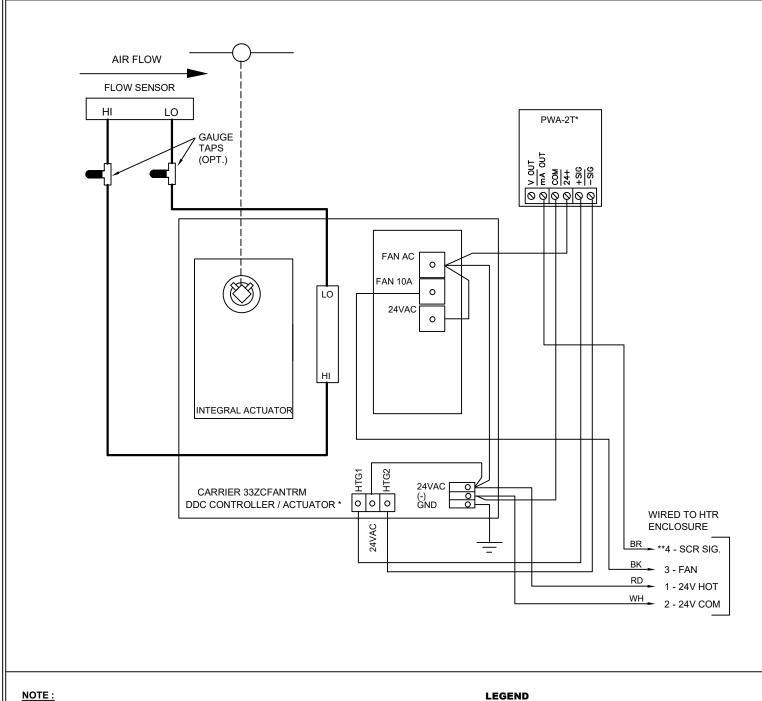

## FAN POWERED DIGITAL CONTROLS

## Control Sequence Number W16194

## NOTE:

- \* INDICATES COMPONENTS SUPPLIED BY CONTROL CONTRACTOR.
- \*\* WIRED STAGE OF HEAT AS REQUIRED BY ORDER LINE

| <br>FACTORY FLOW SENSOR TUBIN |
|-------------------------------|

— FACTORY ELECTRICAL WIRING

| PROJECT:        |               |            | Price°                              |  |
|-----------------|---------------|------------|-------------------------------------|--|
| ENGINEER:       |               |            | FAN POWERED<br>CARRIER 33CFANTRM    |  |
| CUSTOMER:       |               | W16194     | COOLING, SCR Controlled ELEC REHEAT |  |
| SUBMITTAL DATE: | SPEC. SYMBOL: | 2018/05/03 | VARIABLE/CONSTANT VOLUME            |  |