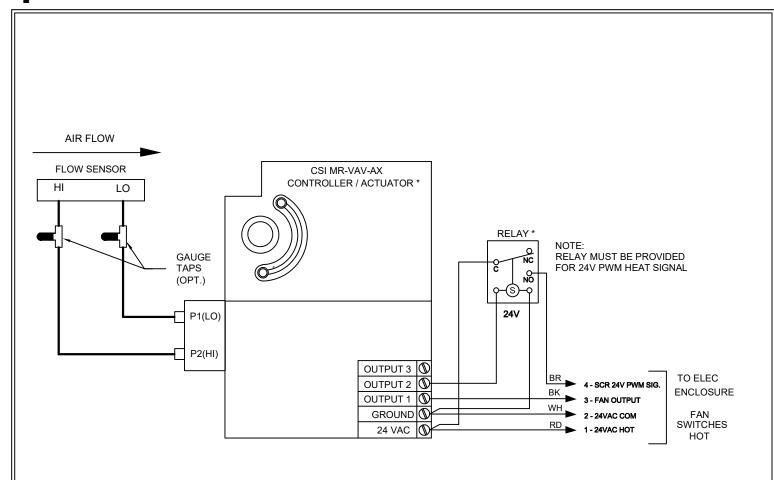

## FAN POWERED DIGITAL CONTROLS

## Control Sequence Number W16242

| NOTE:                                                  | LEGEND |                            |
|--------------------------------------------------------|--------|----------------------------|
| * INDICATES COMPONENTS SUPPLIED BY CONTROL CONTRACTOR. |        | FACTORY FLOW SENSOR TUBING |
|                                                        |        | FACTORY ELECTRICAL WIRING  |

| PROJECT:        |               |            |                                                           |  |
|-----------------|---------------|------------|-----------------------------------------------------------|--|
| ENGINEER:       |               |            | FAN POWERED CSI MR-VAV-AX                                 |  |
| CUSTOMER:       |               | W16242     | W/ CUSTOMER RELAY COOLING, W/ SCR ELEC. REHEAT            |  |
| SUBMITTAL DATE: | SPEC. SYMBOL: | 2018/05/09 | - & 24V PWM SIGNAL CONTROLLED<br>VARIABLE/CONSTANT VOLUME |  |