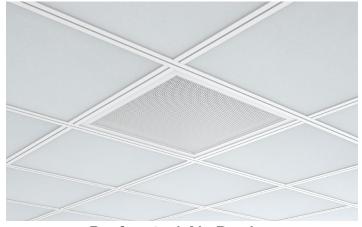

## DYNAMAX<sup>TM</sup> DATA CENTER CEILING INTEGRATION

Two simple options, two easy selections

Perforated Air Device
Price Model 10

Eggcrate Air Device

Price Model 80

Dynamax<sup>™</sup> Ceiling Systems are fully accessible and structural, supporting heavy point loads for every type of data center. Price Air Devices integrate easily and seamlessly.

**Schedule Language** (for Dynamax<sup>™</sup> 48x24 and 24x24 modules):

Eggcrate: Price 80, [45x21] or [21x21] nominal duct size, Border F, A-WHA finish – Armstrong Whitelume, \*note: for Armstrong Dynamax™ Grid