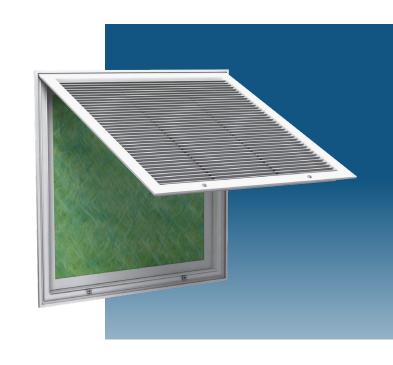

## FILTER FRAME GRILLES

The all-new Price Industries filter frame (FF) offers a hinged access to an integral filter rack on many of the most popular return grilles Price Industries offers.

- + 80FF aluminum egg crate grille
- + 10FF steel perforated grille
- + 10AFF aluminum perforated grille
- + 530FF and 535FF steel louvered-face grilles
- + 630FF and 635FF aluminum louvered-face grilles

## **DESIGN FEATURES**

Zero-clearance hinge that eliminates the need for notching installation surface

Toolless removable face to simplify access to duct and filter removal

Toolless hinge locking mechanism to ensure face remains locked in place