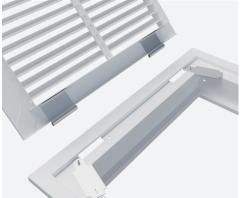

## **DESIGN FEATURES**

Zero-clearance hinge that eliminates the need for notching installation surface

Toolless removable face to simplify access to duct and filter removal

Toolless hinge locking mechanism to ensure face remains locked in place