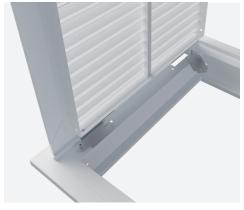

## **DESIGN FEATURES**

Zero-clearance hinge that eliminates the need for notching installation surface

Toolless removable face to simplify access to duct and filter removal

Toolless hinge locking mechanism to ensure face remains locked in place