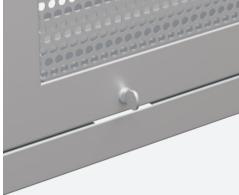

## **FASTENER OPTIONS**

Quarter-turn plastic latch

Finger-tab fastener

Acorn nut fastener