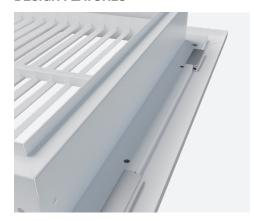

## **DESIGN FEATURES**

Zero-clearance hinge that eliminates the need for notching installation surface

Toolless removable face to simplify access to duct and filter removal

Toolless hinge locking mechanism to ensure face remains locked in place