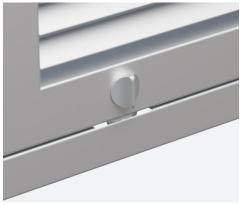

## **FASTENER OPTIONS**

Quarter-turn plastic latch

Finger-tab fastener

Acorn nut fastener