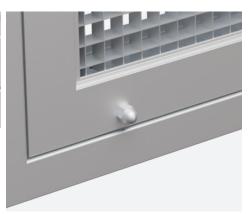

## **FASTENER OPTIONS**

Quarter-turn plastic latch

Finger-tab fastener

Acorn nut fastener