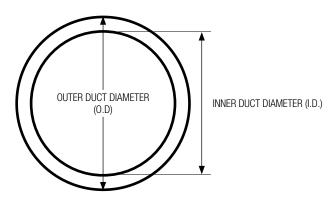

#### **Double Wall**

For double walled ducts, the duct diameter for the spiral duct grille is ordered based on the outer duct diameter. Confirm that the nominal width of the grille is less than the inner duct diameter to ensure proper fit. Contact grd@priceindustries.com if you have questions.