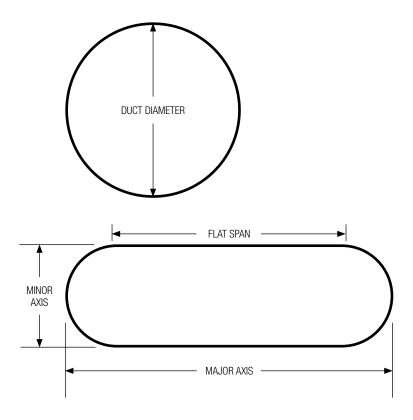

#### Type of Ducts

The spiral duct grilles are typically installed on spiral round duct but it can also be installed on the round portion also known as the minor axis of the flat oval duct.

Example: If the height for the minor axis (round portion) is 10", the duct diameter for the spiral duct grilles is 10".