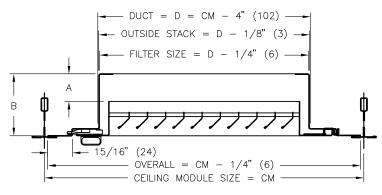

For border styles 3P, 3PA, 916P, 916PA, 17P and 17PA the inlet/duct size are manually entered and must be at least 6" smaller than the ceiling module size.

## **Example – Lay-In Panel:**

If the following grille is ordered in All-In-One:

**Duct Size** =  $8" \times 6"$ 

**Overall Size** =  $23 \ 3/4$ " x  $23 \ 3/4$ "

Ceiling Module Size = 24" x 24"