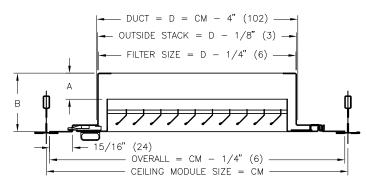

## LAY-IN FILTER GRILLES

When ordering filter grilles for any lay-in application, the grilles are ordered by CEILING MODULE.

For border styles TB and 17 the inlet/duct size are automatically populated in All in One.

## **Example – Lay-In Frame:**

If the following grille is ordered in All-In-One:

**Duct Size** = 20" x 20" (grayed out, automatically populated)

Overall = 23 3/4" x 23 3/4"

Ceiling Module Size = 24" x 24"