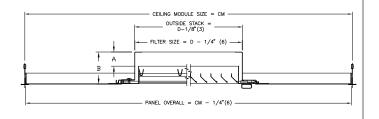

| Х    | Х                  | Х  |
| 10FF               | Χ                      | Χ      | Х  | Х     |     | Х    |       | Χ   |      | Х                  | Х  |
| 60FH/70FH/80FH     | Χ                      | Χ      |    |       |     |      |       |     |      | Х                  |    |
| 0FH/91FH/95FH/96FH | Х                      |        |    |       |     |      |       |     |      | X                  | Χ  |

## **SURFACE MOUNT**

# Border SM – Surface Mount (Models finishing in FF) NOMINAL DUCT = D OUTSIDE STACK = D - 1/8" (3) FILTER SIZE = D - 1/4" (6) NOTCH CEILING / WALL TO CLEAR HINGE KEEPER AND SCREW 5/16" (8) OVERALL = D + 3 3/16" (81)





# FILTER GRILLE FRAME STYLE SELECTION GUIDE

## LAY IN

## **Frame**





## **Panel**

## Border 3P/3PA - For 15/16" Flat Tee



## Border 916P/916PA - For 9/16" Flat Tee



## Border 17P/17PA – For 9/16" Tegular or Bolt Slot Tee





# FILTER GRILLE FRAME STYLE ORDERING GUIDE

## **SURFACE MOUNTED FILTER GRILLES**

When ordering filter grilles with the SM border, the grilles are ordered by **DUCT SIZE**.

## **Example:**

If the following grille is ordered in All-In-One:





**Duct Size** = 24" x 24"

**Overall Size** =  $27 \ 3/16$ " x  $27 \ 3/16$ "



## FILTER GRILLE FRAME STYLE ORDERING GUIDE

## LAY-IN FILTER GRILLES

When ordering filter grilles for any lay-in application, the grilles are ordered by CEILING MODULE.



For border styles TB and 17 the inlet/duct size are automatically populated in All in One.

For border styles 3P, 3PA, 916P, 916PA, 17P and 17PA the inlet/duct size are manually entered and