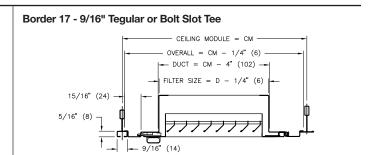

| Χ      |    |       | Х   |      | Χ     |     | Х    | Х                  | Х  |
| 10FF               | Χ                      | Χ      | Х  | Х     |     | Х    |       | Χ   |      | Х                  | Х  |
| 60FH/70FH/80FH     | Χ                      | Χ      |    |       |     |      |       |     |      | Х                  |    |
| 0FH/91FH/95FH/96FH | Х                      |        |    |       |     |      |       |     |      | X                  | Χ  |

## **SURFACE MOUNT**

# Border SM – Surface Mount (Models finishing in FF) NOMINAL DUCT = D OUTSIDE STACK = D - 1/8" (3) FILTER SIZE = D - 1/4" (6) NOTCH CEILING / WALL TO CLEAR HINGE KEEPER AND SCREW 5/16" (8) OVERALL = D + 3 3/16" (81)





# FILTER GRILLE FRAME STYLE SELECTION GUIDE

## LAY IN

## **Frame**





## **Panel**

## Border 3P/3PA - For 15/16" Flat Tee



## Border 916P/916PA - For 9/16" Flat Tee



## Border 17P/17PA – For 9/16" Tegular or Bolt Slot Tee





# FILTER GRILLE FRAME STYLE ORDERING GUIDE

## **SURFACE MOUNTED FILTER GRILLES**

When ordering filter grilles with the SM border, the grilles are ordered by **DUCT SIZE**.

## **Example:**

If the following grille is ordered in All-In-One:





**Duct Size** = 24" x 24"

**Overall Size** =  $27 \ 3/16$ " x  $27 \ 3/16$ "



## FILTER GRILLE FRAME STYLE ORDERING GUIDE

## LAY-IN FILTER GRILLES

When ordering filter grilles for any lay-in application, the grilles are ordered by CEILING MODULE.



For border styles TB and 17 the inlet/duct size are automatically populated in All in One.

For border styles 3P, 3PA, 916P, 916PA, 17