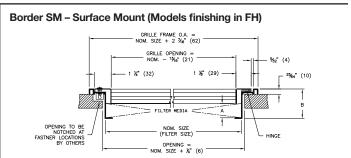

# Border SM – Surface Mount (Models finishing in FF) NOMINAL DUCT = D OUTSIDE STACK = D - 1/8" (3) FILTER SIZE = D - 1/4" (6) NOTCH CEILING / WALL TO CLEAR HINGE KEEPER AND SCREW 5/16" (8) OVERALL = D + 3 3/16" (81)