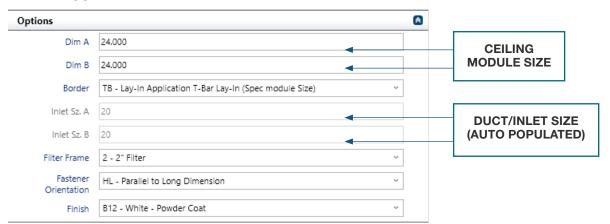

## LAY-IN FILTER GRILLES

When ordering filter grilles for any lay-in application, the grilles are ordered by CEILING MODULE.

For border styles TB and 17 the inlet/duct size are automatically populated in All in One.

## **Example – Lay-In Frame:**

If the following grille is ordered in All-In-One:

**Duct Size** = 20" x 20" (grayed out, automatically populated)

Overall = 23 3/4" x 23 3/4"

Ceiling Module Size = 24" x 24"