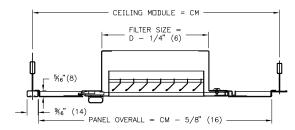

## LAY IN

## **Panel**

## LAY-IN FILTER GRILLES

When ordering filter grilles for any lay-in application, the grilles are ordered by CEILING MODULE.

For border styles TB and 17 the inlet/duct size are automatically populated in All in One.

For border styles 3P, 3PA, 916P, 916PA, 17P and 17PA the inlet/duct size are manually entered and must be at least 6" smaller than the ceiling module size.