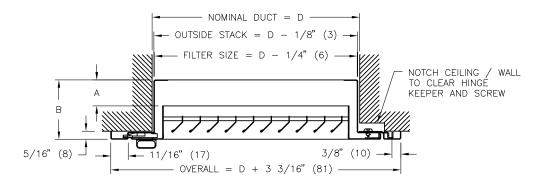

# Border SM – Surface Mount (Models finishing in FF) NOMINAL DUCT = D OUTSIDE STACK = D - 1/8" (3) FILTER SIZE = D - 1/4" (6) NOTCH CEILING / WALL TO CLEAR HINGE KEEPER AND SCREW 5/16" (8) OVERALL = D + 3 3/16" (81)