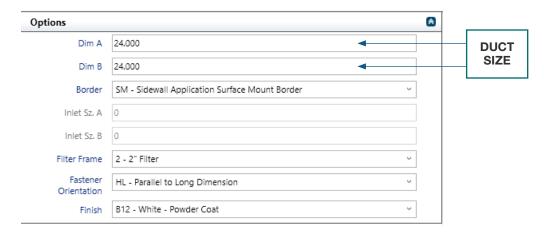

## **SURFACE MOUNTED FILTER GRILLES**

When ordering filter grilles with the SM border, the grilles are ordered by **DUCT SIZE**.

## **Example:**

If the following grille is ordered in All-In-One:

**Duct Size** = 24" x 24"

**Overall Size** =  $27 \ 3/16$ " x  $27 \ 3/16$ "