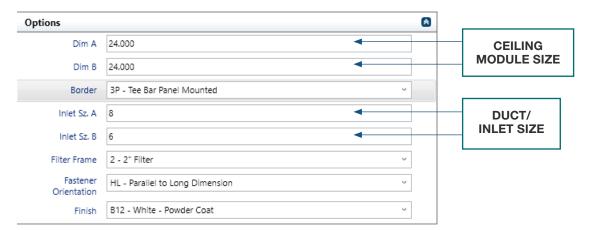

For border styles 3P, 3PA, 916P, 916PA, 17P and 17PA the inlet/duct size are manually entered and must be at least 6" smaller than the ceiling module size.

## **Example – Lay-In Panel:**

If the following grille is ordered in All-In-One:

**Duct Size** =  $8" \times 6"$ 

**Overall Size** =  $23 \ 3/4$ " x  $23 \ 3/4$ "

Ceiling Module Size = 24" x 24"