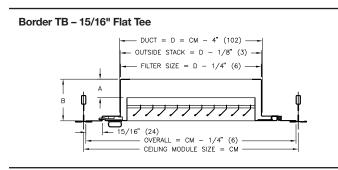

| Χ      |    |       | Х   |      | Χ     |     | Х    | Х                  | Х  |
| 10FF               | Χ                      | Χ      | Х  | Х     |     | Х    |       | Χ   |      | Х                  | Х  |
| 60FH/70FH/80FH     | Χ                      | Χ      |    |       |     |      |       |     |      | Х                  |    |
| 0FH/91FH/95FH/96FH | Х                      |        |    |       |     |      |       |     |      | X                  | Χ  |

## **SURFACE MOUNT**

# Border SM – Surface Mount (Models finishing in FF) NOMINAL DUCT = D OUTSIDE STACK = D - 1/8" (3) FILTER SIZE = D - 1/4" (6) NOTCH CEILING / WALL TO CLEAR HINGE KEEPER AND SCREW 5/16" (8) OVERALL = D + 3 3/16" (81)





# FILTER GRILLE FRAME STYLE SELECTION GUIDE

## LAY IN

## **Frame**





## **Panel**

## Border 3P/3PA - For 15/16" Flat Tee



## Border 916P/916PA - For 9/16" Flat Tee



## Border 17P/17PA – For 9/16" Tegular or Bolt Slot Tee





# FILTER GRILLE FRAME STYLE ORDERING GUIDE

## **SURFACE MOUNTED FILTER GRILLES**

When ordering filter grilles with the SM border, the grilles are ordered by **DUCT SIZE**.

## **Example:**

If the following grille is ordered in All-In-One:





**Duct Size** = 24" x 24"

**Overall Size** =  $27 \ 3/16$ " x  $27 \ 3/16$ "



## FILTER GRILLE FRAME STYLE ORDERING GUIDE

## LAY-IN FILTER GRILLES

When ordering filter grilles for any lay-in application, the grilles are ordered by CEILING MODULE.



For border styles TB and 17 the inlet/duct size are automatically populated in All in One.

For border styles 3P, 3PA, 916P, 916PA,