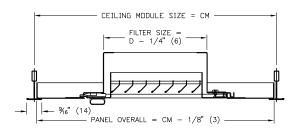

## LAY IN

## **Frame**

## LAY-IN FILTER GRILLES

When ordering filter grilles for any lay-in application, the grilles are ordered by CEILING MODULE.

For border styles TB and 17 the inlet/duct size are automatically populated in All in One.

For border styles 3P, 3PA, 916P, 916PA, 17P and 17PA the inlet/duct size are manually entered and must be at least 6" smaller than the ceiling module size.