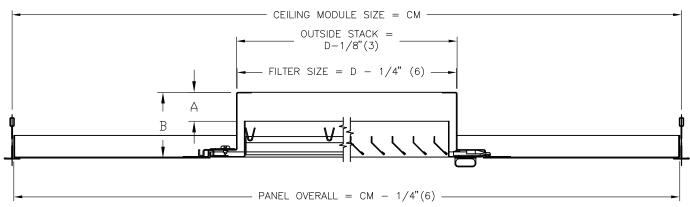

## **Panel**

## **Example – Lay-In Panel:**

If the following grille is ordered in All-In-One:

**Duct Size** =  $8" \times 6"$ 

**Overall Size** =  $23 \ 3/4$ " x  $23 \ 3/4$ "

Ceiling Module Size = 24" x 24"