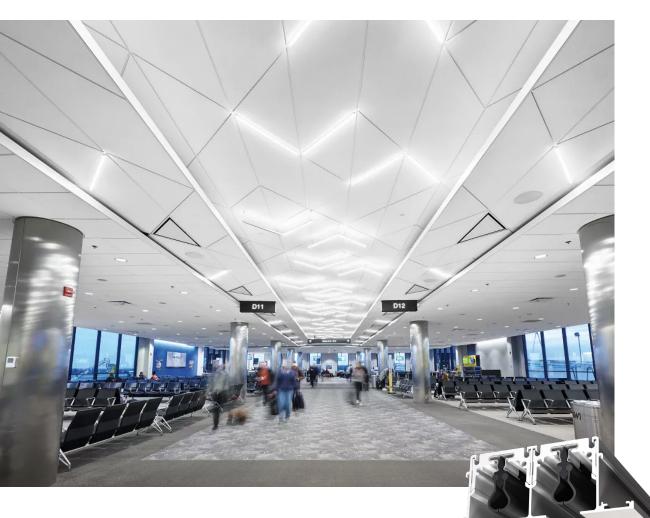

## **CF**

- Mud in
- Exposed
- Tegular
  - Techzone

SDS

TRIANGLE DIFFUSER (SHP-CF) in Armstrong DesignFlex Ceiling

EXPOSED FRAME LINEAR SLOT DIFFUSER (CF OR SDS) in Armstrong Acoustibuilt Ceiling

SQUARE PLAQUE DIFFUSER (SPD) in Armstrong Torsion Spring Ceiling with Coordinated Finishes

**6" TECHZONE STYLE LINEAR SLOT DIFFUSER (CF OR SDS)** in **Techzone Ceiling** 

TRAPEZE DIFFUSER (SHP-CF) in Armstrong DesignFlex Ceiling with coordinated finishes