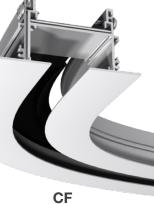

## **CF**

- Mud in
- Exposed
- Tegular
  - Techzone

SDS

TRIANGLE DIFFUSER (SHP-CF) in Armstrong DesignFlex Ceiling

EXPOSED FRAME LINEAR SLOT DIFFUSER (CF OR SDS) in Armstrong Acoustibuilt Ceiling

SQUARE PLAQUE DIFFUSER (SPD) in Armstrong Torsion Spring Ceiling with Coordinated Finishes