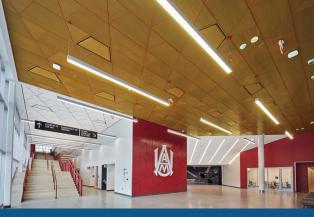

## **CF**

- Mud in
- Exposed
- Tegular
  - Techzone

SDS

TRIANGLE DIFFUSER (SHP-CF) in Armstrong DesignFlex Ceiling

EXPOSED FRAME LINEAR SLOT DIFFUSER (CF OR SDS) in Armstrong Acoustibuilt Ceiling

SQUARE PLAQUE DIFFUSER (SPD) in Armstrong Torsion Spring Ceiling with Coordinated Finishes