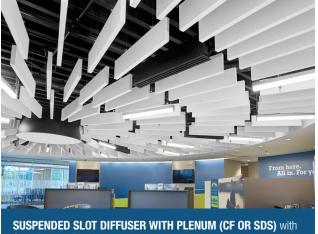

Soundscapes Blades

ROUND PLAQUE DIFFUSER (RPD) in a Cloud of Armstrong Acoustibuilt Seamless Acoustical Ceiling System

LINEAR SLOT DIFFUSER WITH MUD IN BORDER (CF OR SDS) in Armstrong Acoustibuilt Ceiling