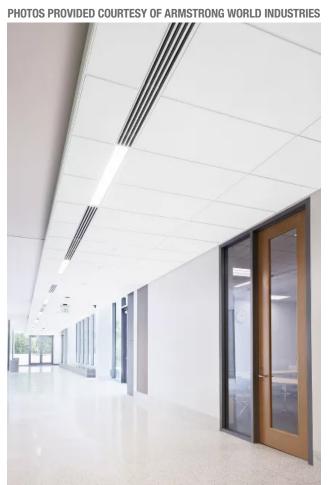

Soundscapes Blades

ROUND PLAQUE DIFFUSER (RPD) in a Cloud of Armstrong Acoustibuilt Seamless Acoustical Ceiling System

LINEAR SLOT DIFFUSER WITH MUD IN BORDER (CF OR SDS) in Armstrong Acoustibuilt Ceiling