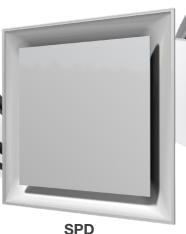

#### **SPD**

- Vector
- MetalWorks

- Tegular

## **CF**

- Mud in
- Exposed
- Tegular
  - Techzone

SDS

TRIANGLE DIFFUSER (SHP-CF) in Armstrong DesignFlex Ceiling

EXPOSED FRAME LINEAR SLOT DIFFUSER (CF OR SDS) in Armstrong Acoustibuilt Ceiling

SQUARE PLAQUE DIFFUSER (SPD) in Armstrong Torsion Spring Ceiling with Coordinated Finishes