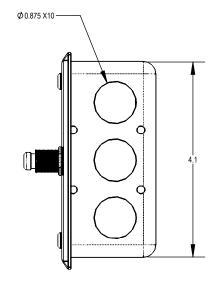

### DAMPER SWITCH PANEL:

- UTILITY BOX, GALVANIZED STEEL
- UTILITY BOX COVER, GALVANIZED STEEL

#### DAMPER SWITCH PANEL:

- UTILITY BOX, GALVANIZED STEEL - UTILITY BOX COVER, GALVANIZED STEEL