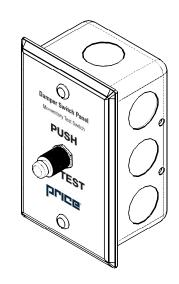

# **DAMPER SWITCH PANEL**

PANEL TYPE

☐ MOMENTARY TEST SWITCH

LIGHT OPTIONS

☐ NO LIGHTS

— ALL ELECTRICAL CONNECTORS, CONDUITS, AND WIRES (BY OTHERS)

DAMP

### DAMPER SWITCH PANEL:

- UTILITY BOX, GALVANIZED STEEL
- UTILITY BOX COVER, GALVANIZED STEEL

B C D

**MOMENTARY TEST SWITCH** 

# DAMPER SWITCH PANEL - MOMENTARY TEST SWITCH