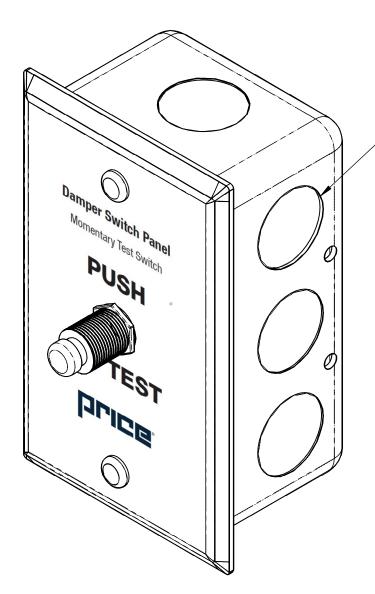

# **DAMPER SWITCH PANEL**

PANEL TYPE

☐ MOMENTARY TEST SWITCH

LIGHT OPTIONS

☐ NO LIGHTS

— ALL ELECTRICAL CONNECTORS, CONDUITS, AND WIRES (BY OTHERS)

DAMP

### DAMPER SWITCH PANEL:

- UTILITY BOX, GALVANIZED STEEL
- UTILITY BOX COVER, GALVANIZED STEEL

B C D

**MOMENTARY TEST SWITCH** 

# DAMPER SWITCH PANEL - MOMENTARY TEST SWITCH