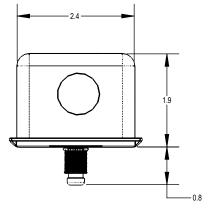

### NOTES:

- DIMENSIONS SHOWN IN PARENTHESES ARE FOR REFERENCE ONLY (X.XX)
- METRIC DIMENSIONS SHOWN IN BRACKETS [X.XX]

|   | Α   | 2023-09-25 | MAH      | MLH        |
|---|-----|------------|----------|------------|
|   | REV | DATE       | DRAWN BY | CHECKED BY |
| 1 |     | _          |          |            |

### NOTES:

- DIMENSIONS SHOWN IN PARENTHESES ARE FOR REFERENCE ONLY (X.XX)
- METRIC DIMENSIONS SHOWN IN BRACKETS [X.XX]

| Α   | 2023-09-25 | MAH      | MLH       |
|-----|------------|----------|-----------|
| REV | DATE       | DRAWN BY | CHECKED B |
|     | I          |          |           |