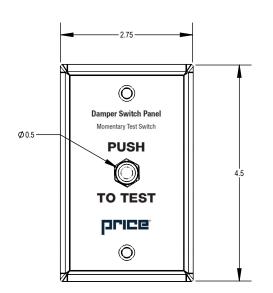

# **DAMPER SWITCH PANEL**

PANEL TYPE

☐ MOMENTARY TEST SWITCH

LIGHT OPTIONS

☐ NO LIGHTS

— ALL ELECTRICAL CONNECTORS, CONDUITS, AND WIRES (BY OTHERS)

DAMP

B C D

**MOMENTARY TEST SWITCH** 

# DAMPER SWITCH PANEL - MOMENTARY TEST SWITCH

# **RATINGS**

10A @ 250V AC

15A @ 125V AC

OPERATING TEMP. 32°F TO 185°F (0°C to 85°C)