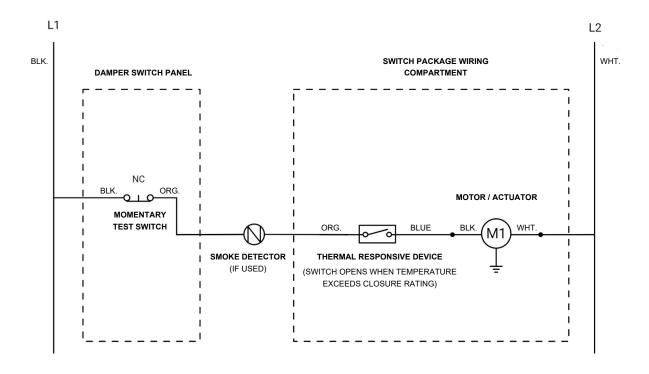

DIMENSIONS SHOWN IN BRACKETS [X.XX]

|   | Α   | 2023-09-25 | MAH      | MLH        |
|---|-----|------------|----------|------------|
|   | REV | DATE       | DRAWN BY | CHECKED BY |
| 1 |     | _          |          |            |



ALL DIMENSIONS IN INCHES UNLESS OTHERWISE SPECIFIED

> size B

TOLERANCES UNLESS OTHERWISE SPECIFIED
LINEAR X.X ± .06 X.XX ± .03 X.XXX ± .01 INCHES
ANGULAR X ± 1 X.X ± .5 X.XX ± .25 DEGREES

PROJECT

DRAWING TITLE

DAMPER SWITCH PANEL

| SUBMITTAL<br>NUMBER               | 275823 | SHEET<br>1 OF 2 |  |  |
|-----------------------------------|--------|-----------------|--|--|
| © COPYRIGHT PRICE INDUSTRIES 2023 |        |                 |  |  |

B C D

**MOMENTARY TEST SWITCH** 

# DAMPER SWITCH PANEL - MOMENTARY TEST SWITCH









## **WIRING DIAGRAM**



# **RATINGS**

10A @ 250V AC

15A @ 125V AC

OPERATING TEMP. 32°F TO 185°F (0°C to 85°C)



### CONSTRUCTION:

#### DAMPER SWITCH PANEL:

- UTILITY BOX, GALVANIZED STEEL - UTILITY BOX COVER, GALVANIZED STEEL

### ASSEMBLY AND INSTALLATION:

- ALL COMPONENTS SHOWN ARE FACTORY ASSEMBLED BY PRICE UNLESS OTHERWISE NOTED
- ALL INSTALLATION BY OTHERS AND METHODS SHOWN ARE NOTIONAL
- (ASSY BY OTHERS): PROVIDED BY PRICE, FIELD ASSEMBLED BY OTHERS
- (BY OTHERS): PROVIDED AND FIELD ASSEMBLED BY
- PLEASE REFER TO MANUFACTURER INSTALLATION INSTRUCTIONS

### NOTES:

- DIMENSIONS SHOWN IN PARENTHESES ARE FOR REFERENCE ONLY (X.XX)
- METRIC DIMENSIONS SHOWN IN BRACKETS [X.XX]

| Α   | 2023-09-25 | MAH      | MLH       |
|-----|------------|----------|-----------|
| REV | DATE       | DRAWN BY | CHECKED