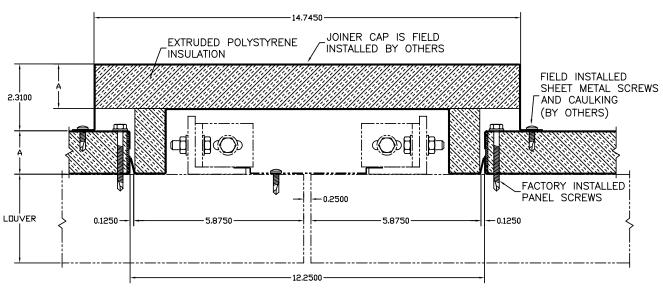

# Standard / Multi-Section Insulated Blank-Offs with Thermal Breaks, Vertical Splicing

TYPICAL INSULATED BLANK-OFF SECTION

TYPICAL INSULATED JOINER CAP FOR MULLIONS OF CB LOUVERS (SHOWN)
OR MID-SECTION STIFFENERS OF K & CB LOUVERS

# Field Assembly Multi-Section Installation Screens / Blank-Offs, Vertical Splicing

INSULATED BLANK-OFF.

NON-INSULATED BLANK-OFF.