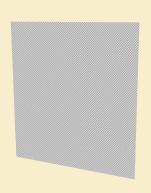

#### Insect Screen

Insect screens are  $18 \times 16 (1.4 \times 1.6 \text{ mm})$  mesh, 0.012" (0.30mm) diameter screen in non-rewirable U-shaped frames for permanently securing screen mesh. Insect screens are available in aluminum or bronze construction. Gauges available - 051, 16 and 19 ga. Available for interior or exterior mounting.

## SCREEN WITHOUT FRAME