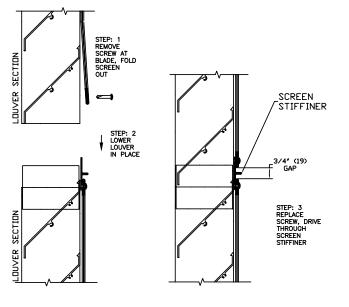

# **Accessories**

# Field Assembly Multi-Section Installation Screens / Blank-Offs, Vertical Splicing

INSULATED BLANK-OFF.

NON-INSULATED BLANK-OFF.