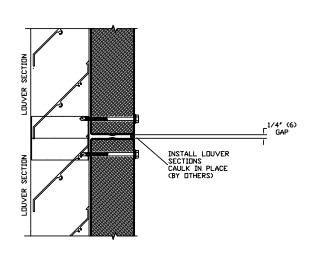

# **Accessories**

# Field Assembly Multi-Section Installation Screens / Blank-Offs, Vertical Splicing

INSULATED BLANK-OFF.

NON-INSULATED BLANK-OFF.