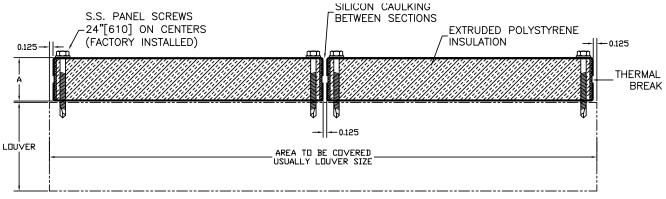

### Blank-offs

The extruded polystyrene insulation is factory mounted with panel screws.

- Aluminum blank-off panels available with or without insulation Insulated blank-off panels available in 1", 1-½", 2" and 3" insulation thickness.
- · Gauges available
  - 14 and 18 ga. (Aluminum construction only)

# Standard / Multi-Section Insulated Blank-Offs with Thermal Breaks, Vertical Splicing

TYPICAL INSULATED BLANK-OFF SECTION

TYPICAL INSULATED JOINER CAP FOR MULLIONS OF CB LOUVERS (SHOWN)
OR MID-SECTION STIFFENERS OF K & CB LOUVERS