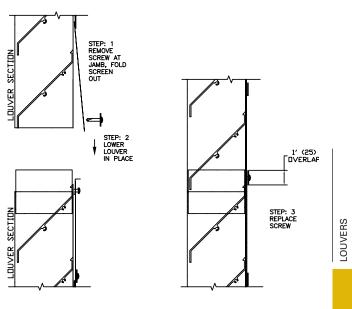

# **Accessories**

# Field Assembly Multi-Section Installation Screens / Blank-Offs, Vertical Splicing

INSULATED BLANK-OFF.

NON-INSULATED BLANK-OFF.