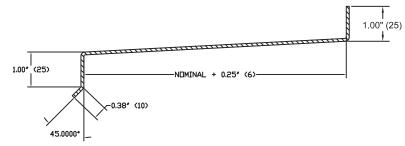

### **Formed Metal Sill**

Loose sill is available in 4" to 10" widths in 14-gauge aluminum construction. For single sections, the length of the sill must be equal to the opening width, with a maximum section length of 120" (3048mm). For multiple sections, the minimum recommended overlap is 6" (152mm) with a sealant in between (minimum ¼" bead).

# **Formed Metal Sill**

MATERIAL: ALUMINIUM 14 GA. (0.064")

NOTE: -FOR SINGLE SECTION, THE LENGTH OF THE SILL

MUST BE EQUAL TO THE OPENING WIDTH (MAXIMUM SECTION LENGTH = 120" (3048)).

-FOR MULTIPLE SECTIONS, THE MINIMUM RECOMMENDED

OVERLAP IS 6" WITH A SEALANT IN BETWEN (MIN 1/4" BEAD)