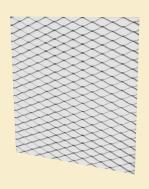

#### **Bird Screen**

Bird screens are ½" (12.7mm), ¾" (19.1mm) or 1: (25.4mm) mesh, 0.063" (1.60mm) diameter screen in non-rewirable U-shaped frames for permanently securing screen mesh. Bird screens are available in expanded aluminum and expanded aluminum with frame construction. Gauges available - 051, 16 and 19 ga. Available for interior or exterior mounting.

### SCREEN WITH FRAME