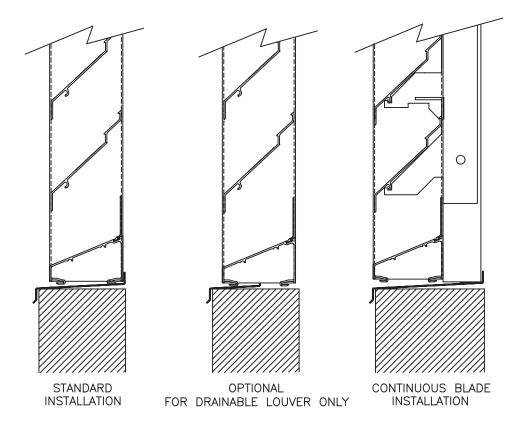

uction. Gauges available - 051, 16 and 19 ga. Available for interior or exterior mounting.

### Blank-offs



The extruded polystyrene insulation is factory mounted with panel screws.

- Aluminum blank-off panels available with or without insulation Insulated blank-off panels available in 1", 1-½", 2" and 3" insulation thickness.
- · Gauges available
  - 14 and 18 ga. (Aluminum construction only)

### **Formed Metal Sill**



Loose sill is available in 4" to 10" widths in 14-gauge aluminum construction. For single sections, the length of the sill must be equal to the opening width, with a maximum section length of 120" (3048mm). For multiple sections, the minimum recommended overlap is 6" (152mm) with a sealant in between (minimum ¼" bead).

# Louvers Accessories

# **Formed Metal Sill**





MATERIAL: ALUMINIUM 14 GA. (0.064")

NOTE: -FOR SINGLE SECTION, THE LENGTH OF THE SILL

MUST BE EQUAL TO THE OPENING WIDTH (MAXIMUM SECTION LENGTH = 120" (3048)).

-FOR MULTIPLE SECTIONS, THE MINIMUM RECOMMENDED

OVERLAP IS 6" WITH A SEALANT IN BETWEN (MIN 1/4" BEAD)

# **Accessories**



# Standard / Multi-Section Insulated Blank-Offs with Thermal Breaks, Vertical Splicing



TYPICAL INSULATED BLANK-OFF SECTION



TYPICAL INSULATED JOINER CAP FOR MULLIONS OF CB LOUVERS (SHOWN)
OR MID-SECTION STIFFENERS OF K & CB LOUVERS

# **Accessories**



# Field Assembly Multi-Section Installation Screens / Blank-Offs, Vertical Splicing

INSULATED BLANK-OFF.



NON-INSULATED BLANK-OFF.



### SCREEN WITH FRAME



## SCREEN WITHOUT FRAME