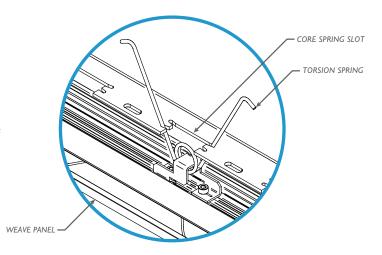

## LIGHTWEIGHT AND EASY INSTALL

- Core mounting system ships with hardware pre-installed and assembly holes pre-drilled
- With its lightweight aluminium construction, Core can be mounted to deck using standard threaded rod or similar hangers
- Low profile design
- Access cables and torsion springs provide safe and efficient install

## SIMPLIFIED MAINTENANCE

- Easy to access panels, even with a continuous ceiling plane
- Torsion spring system allows for quick mount and demount to access ceiling void
- Hinge system allows drop down of panels while maintaining spacing and orientation