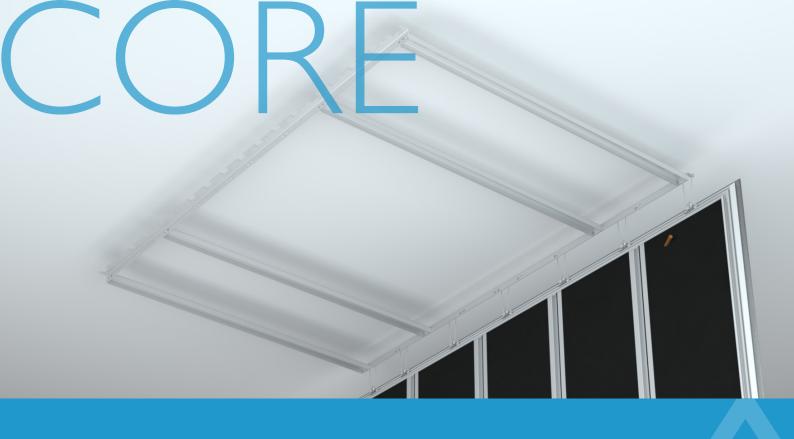

Developed in conjunction with Weave radiant textile panels by PARC, Core provides an effortless install and access system to perfectly coordinate Weave panels. Core simplifies setting out the panels for the installer by creating predefined grids that accommodate our innovative torsion spring system and provides easy access for future planned maintenance work.

## LIGHTWEIGHT AND EASY INSTALL

- Core mounting system ships with hardware pre-installed and assembly holes pre-drilled
- With its lightweight aluminium construction, Core can be mounted to deck using standard threaded rod or similar hangers
- Low profile design
- Access cables and torsion springs provide safe and efficient install

## SIMPLIFIED MAINTENANCE

- Easy to access panels, even with a continuous ceiling plane
- Torsion spring system allows for quick mount and demount to access ceiling void
- Hinge system allows drop down of panels while maintaining spacing and orientation