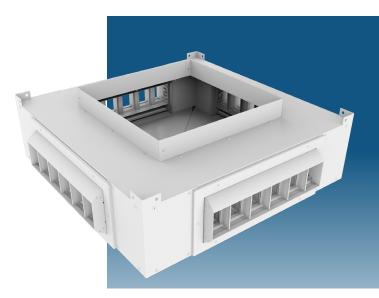

## **DROP BOX**

The Price Industries drop box assembly provides a complete package from the factory, which includes the integral Price High-Capacity Drum Louvers.

- + Double-wall insulated construction
- + Durable powder coat paint finish
- + Integral hanger brackets
- + 4-way configuration
- + Pyramid diverter for air flow equalization

60° Incremented drum angle adjustment

| Size | Nominal Air Volume | Overall Drop Box |       |        | Duct Connection | Diffuser Size |        |
|------|--------------------|------------------|-------|--------|-----------------|---------------|--------|
|      |                    | Width            | Depth | Height | Duct Connection | Width         | Height |
| 7.5T | 3000 cfm           | 31.3"            | 31.3" | 8.5"   | 18.9"x18.9"     | 18"           | 6"     |
| 15T  | 6000 cfm           | 40.4"            | 40.4" | 12.2"  | 25.9"x25.9"     | 25"           | 10"    |
| 30T  | 12000 cfm          | 56.4"            | 56.4" | 17.2"  | 40.9"x40.9"     | 40"           | 15"    |