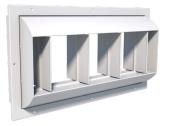

The high-capacity drum louvers (model HCD) consist of extruded aluminum blades mounted inside a rotatable drum to produce long air throws with a high degree of directional control.

Single Blade HCD

Split Blade HCD