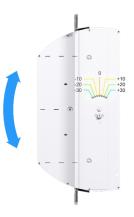

The high-capacity drum louvers (model HCD) consist of extruded aluminum blades mounted inside a rotatable drum to produce long air throws with a high degree of directional control.

Single Blade HCD

Split Blade HCD

60° Incremented drum angle adjustment

| Size | Nominal Air Volume | Overall Drop Box |       |        | Duct Connection | Diffuser Size |        |
|------|--------------------|------------------|-------|--------|-----------------|---------------|--------|
|      |                    | Width            | Depth | Height | Duct Connection | Width         | Height |
| 7.5T | 3000 cfm           | 31.3"            | 31.3" | 8.5"   | 18.9"x18.9"     | 18"           | 6"     |
| 15T  | 6000 cfm           | 40.4"            | 40.4" | 12.2"  | 25.9"x25.9"     | 25"           | 10"    |
| 30T  | 12000 cfm          | 56.4"            | 56.4" | 17.2"  | 40.9"x40.9"     | 40"           | 15"    |