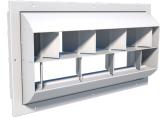

The high-capacity drum louvers (model HCD) consist of extruded aluminum blades mounted inside a rotatable drum to produce long air throws with a high degree of directional control.

Single Blade HCD

Split Blade HCD