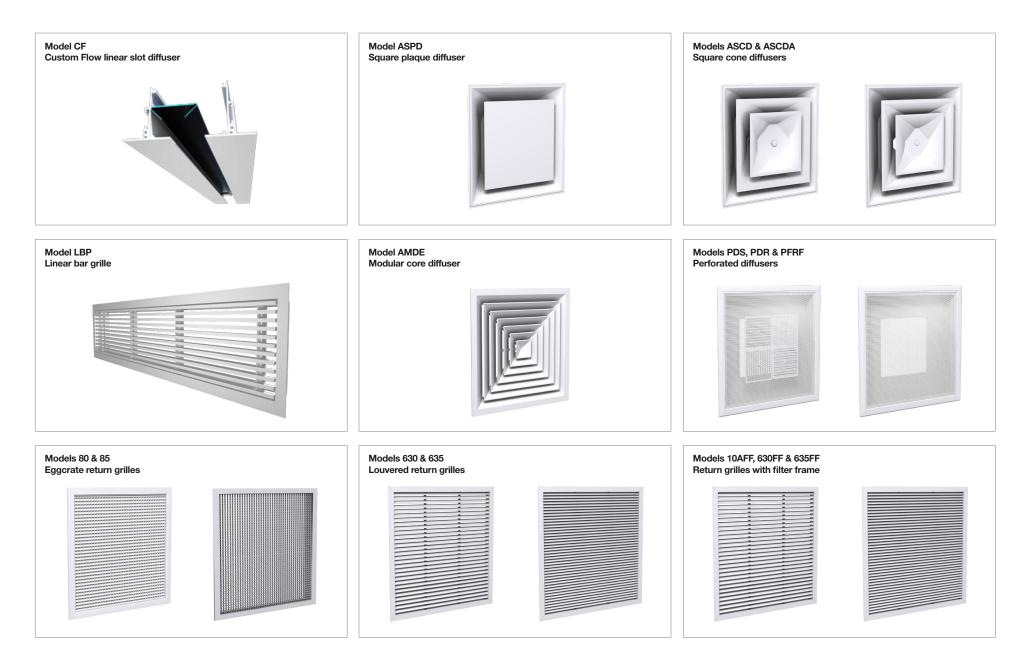

## **PRODUCTS AVAILABLE WITH MRI CONSTRUCTION OPTIONS**

Note: Products must be selected with the "MRI" option to be suitable for installation in an MRI room application

Additional products can be custom modified for use in MRI applications - contact your Price representative or GRD@priceindustries.com for further information.