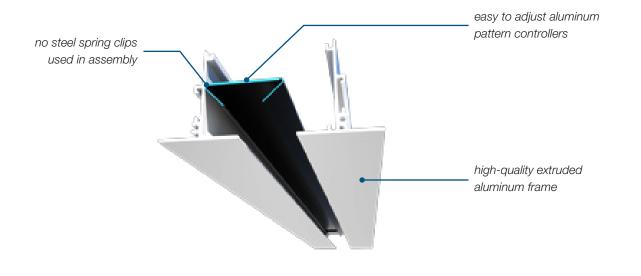

## **MRI ROOM SOLUTIONS**







- + Price offers a comprehensive line of air outlets with construction and operating ranges ideally suited to installation in MRI rooms.
- + Only non-ferrous materials and hardware are used. This includes the avoidance of mildly magnetic ferrous materials such as austenitic stainless steels, making the MRI construction option ideal for use in any MRI room regardless of ceiling height or machine offset from walls.
- + Specifying MRI construction option provides assurance that all options and accessories are MRI compliant. This is clearly indicated on submittal drawings for clarity in the bidding process and for building documentation.

Model CF – Custom Flow linear diffuser with MRI option

## **PRODUCTS AVAILABLE WITH MRI CONSTRUCTION OPTIONS**





Note: Products must be selected with t