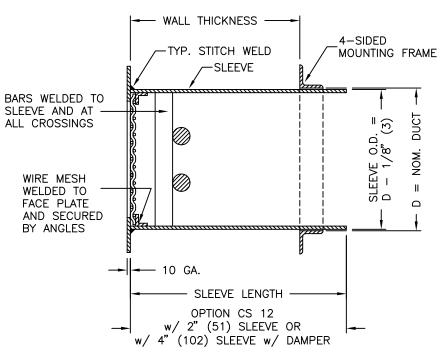

#### **FACE PLATE:**

FP10 10 GA. HOT ROLLED STEEL (HRS) OPTIONS:

□ FP187 3/16" (5) □ FP12 12 GA. □ FP14 14 GA.

#### WIRE MESH:

WM 10 GA. X 3/8" (10) CLEAR OPENING STEEL WIRE MESH

#### SLEEVE:

S10 10 GA. HRS, LENGTH AS REQUIRED STITCH WELDED SEAMS

OPTIONS:

- □ S187 3/16" (5) □ S12 12 GA. □ S14 14 GA.
- ☐ CWS CÓNTINUÒÚSLY WELDED SEAMS
- ☐ OPTION S5 (NOT AVAILABLE WITH MOUNTING FRAME MF)

## BARRIER BARS:

BB17 3/4" (19) DIA. HRS BARS WELDED INSIDE SLEEVE ON MAXIMUM 6" (152) VERTICAL AND 12" (305) HORIZONTAL CENTERS AND AT ALL CROSSINGS

OPTIONS:

 $\square$  BB16  $\square$  BB18  $\square$  BB19  $\square$  BB20  $\square$  BB21

#### 4-SIDED MOUNTING FRAME:

MF3 1"  $\times$  1"  $\times$  1/8" (25  $\times$  25  $\times$  3) HRS ANGLE (SHIPPED LOOSE FOR FIELD WELDING)

OPTIONS:

□ MF1 □ MF2 □ MF4

## OPTIONS & ACCESSORIES:

MATERIAL: (ONLY AVAILABLE IN 10 GA. CONSTRUCTION)

- ☐ ALL ALUMINUM (MINIMUM SECURITY)
- ☐ ALL 304 STAINLESS STEEL

FASTENING METHOD OPTIONS:

- ☐ MR6 ☐ MR7
- ☐ CS 12 SPNR ☐ CS 12 TORX
- ☐ CS 12 SPNR-SS ☐ CS 12 TORX-SS