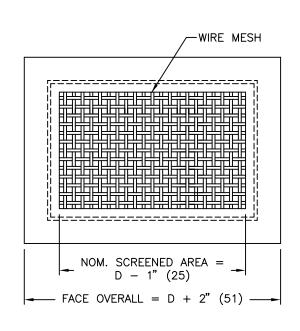

#### WIRE MESH:

WM 10 GA. X 3/8" (10) CLEAR OPENING STEEL WIRE MESH

#### NOTES:

- BARRIER BARS AND MOUNTING FRAMES ARE NOT AVAILABLE WITH OPTION CS
- MINIMUM SIZE = 6" x 6" (152 x 152)
- MAXIMUM SIZE = 30" x 30" (762 x 762)
- SLEEVE LENGTH MUST BE SPECIFIED ON ORDER
- REFER TO SUBMITTAL 233035 FOR OPTIONS
- CONSULT FACTORY FOR SPECIAL OPTIONS