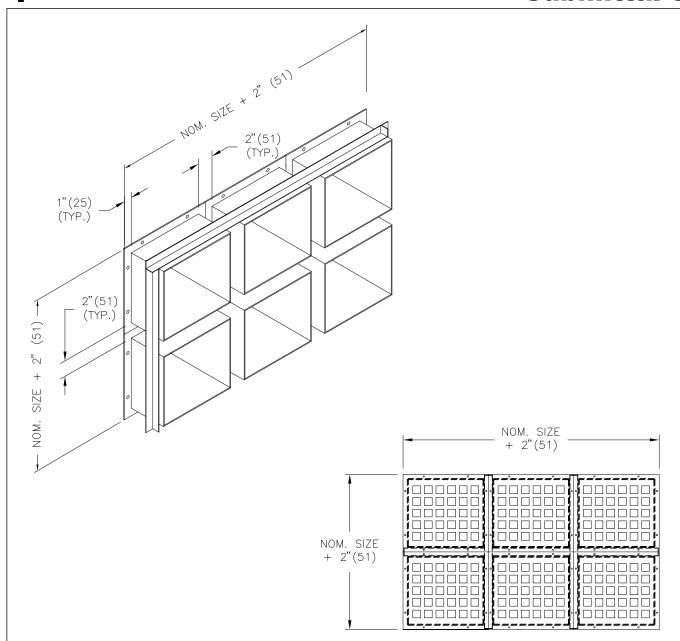

## NOTES:

- FOR NOMINAL OPENINGS GREATER THAN 30" (762) x 30" (762).
- FACE PLATES SUPPLIED WITH HOLES.
- ALL OVERSIZED GRILLES SECTIONS SHIPPED LOOSE.
- ALL OVERSIZED GRILLES SECTIONS W/ SCREW HOLES TO FASTEN TO DUCT MOUNTING CHANNEL, NO WELDING OF FACE JOINT.
- DUCT MOUNTING CHANNEL CUSTOMER RESPONSIBILITY.
- . THE MOUNTING OF EACH GRILLES TO SUIT OVERALL SIZE IS THE RESPONSIBILITY OF THE CONTRACTOR.
- THE REAR MOUNTING ANGLES WILL BE SUPPLIED CUT TO LENGTH ONLY UNPAINTED & FIELD WELDED BY OTHERS.

ALL METRIC DIMENSIONS ( ) ARE SOFT CONVERTED. IMPERIAL DIMENSIONS ARE CONVERTED TO METRIC AND ROUNDED TO THE NEAREST MILLIMETER.

PROJECT:

ENGINEER:

CUSTOMER:

SPEC. SYMBOL:

APRIL/02